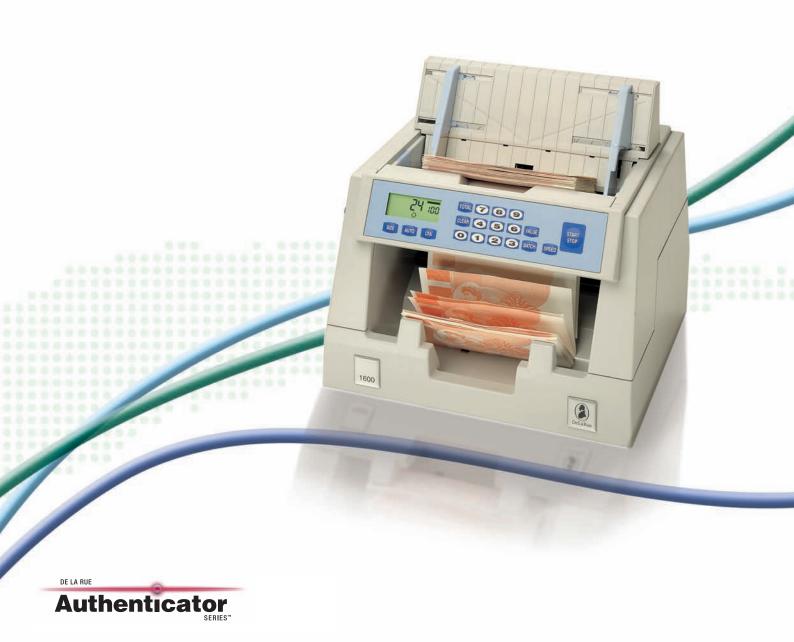

# 1600

## Currency counting machine

Easy to use, high quality, currency counter

### Currency counting machine

The De La Rue 1600 currency counter provides a simple, accurate and cost effective solution for basic counting and batching needs.