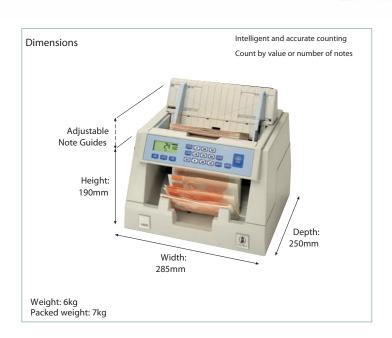

#### Flexibility

The 1600 has six pre-set batch stops – non-standard batch sizes can be selected from the numeric keypad to suit individual requirements. The chosen configuration can then be saved in memory and restored when the counter is switched on, ensuring maximum efficiency

#### Easy Use

The easy-to-use machine incorporates an automatic start facility and a clear, touch-sensitive control panel. The large LCD display makes the machine user friendly and suitable for a large range of environments.

# MDD mechanical double-detection

- Manufacturing Standard and Exter nal Appr ovals ISO9001, CE, GOST, FCC
- The product design and all components used comply with the latest **Restriction of Hazard**ous **Substances (RoHS)** legislation from the European Union.
- Document size range 100mm x 50mm to 190mm x 90mm
- Hopper capacity
  500 notes

- Stacker capacity 200 notes
- Throughput speed 600/1000/1200/1500 notes per minute (pre-set)
- Batching capability
   Six pre-set batches
   (5,10,20,25,50,100)
   Variable via keypad
- LED display
   Count 5 digits / Batch 3 digits
- Power supply
   98V 264V AC, 50/60 Hz
- Mean power rating 150W