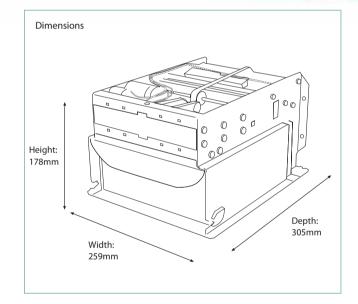

#### Technical specification

Media capability
 The MINIMECH will handle the following size and thickness ranges:

Width: 60 to 82mm Length: 110 to 180mm Thickness: 0.06 to 0.18mm

 Maximum note tray capacity (dependent on thickness and quality)

A note pile of 110mm or up to 1000 banknotes

Weight

Mechanism (without tray and notes): 5.3kg (11.7lbs)

Note tray with inclusive reject compartment (without notes): 1.6kg (3.5lbs)

 Communication interface MINIMECH runs the same communications protocol as the SDD range of cash dispensers allowing for plug and play compatibility RS232C connection provided as standard