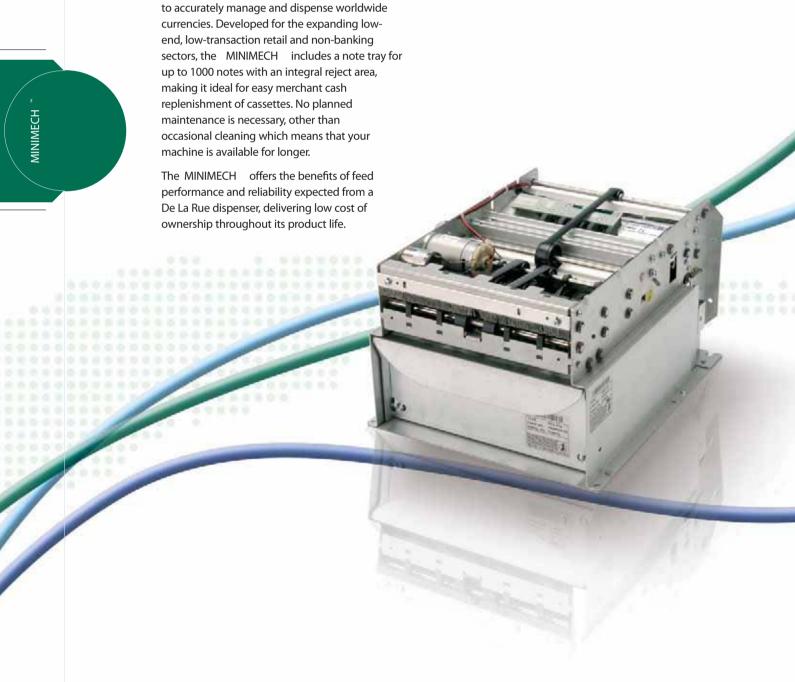

IGEX count on our value

The MINIMECH is an ultra compact single denomination dispensing mechanism, designed

### Single Denomination Dispenser

Central to the MINIMECH is IDD™ Intelligent Double Detection which is unique to De La Rue.

IDD Intelligent Double Detection delivers superb accuracy and consistent detection of doubles even when notes are severely degraded. With IDD, no mechanical adjustments or intervention are required which means that it is ready to use as soon as it is out of the box.

The MINIMECH is:

- Fast
- · Easy to use
- · Simple to maintain
- · Designed to maximise availability
- Communications compatible with the SDD range of dispensers.

The MINIMECH is designed in accordance with the recommendations of leading International Standards Organisations such as RoHS, UL and CE to allow for final approval when installed in complete systems.